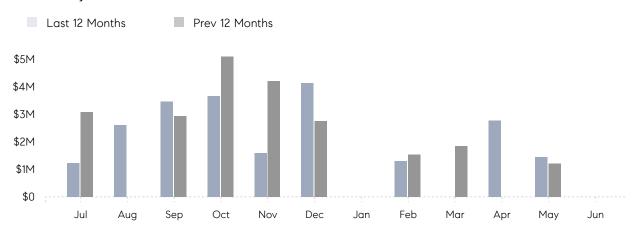

June 2022

# Roslyn Estates Market Insights

# Roslyn Estates

NASSAU, JUNE 2022

## **Property Statistics**

|               |               | Jun 2022 | Jun 2021 | % Change |  |
|---------------|---------------|----------|----------|----------|--|
| Single-Family | # OF SALES    | 0        | 0        | 0.0%     |  |
|               | SALES VOLUME  | \$0      | \$0      | -        |  |
|               | AVERAGE PRICE | \$0      | \$0      | -        |  |
|               | AVERAGE DOM   | 0        | 0        | -        |  |

### Monthly Sales



### Monthly Total Sales Volume



# COMPASS



Compass makes no representations or warranties, express or implied, with respect to future market conditions or prices of residential product at the time the subject property or any competitive property is complete and ready for occupancy or with respect to any report, study, finding, recommendation or other information provided by Compass herein. Moreover, no warranty, express or implied, is made or should be assumed regarding the accuracy, adequacy, completeness, legality, reliability, merchantability or fitness for a particular purpose of any information, in part or whole, contained herein. All material is presented with the understanding that Compass shall not be deemed to provide legal, accounting or other professional services. This is not intended to solicit the purch