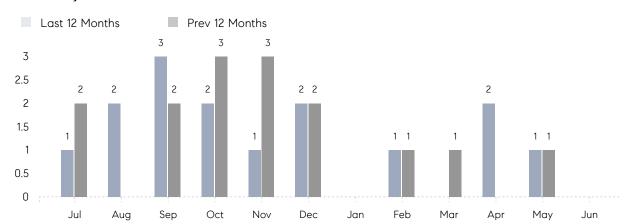

June 2022

# Roslyn Estates Market Insights

# Roslyn Estates

NASSAU, JUNE 2022

## **Property Statistics**

|               |               | Jun 2022 | Jun 2021 | % Change |  |
|---------------|---------------|----------|----------|----------|--|
| Single-Family | # OF SALES    | 0        | 0        | 0.0%     |  |
|               | SALES VOLUME  | \$0      | \$0      | -        |  |
|               | AVERAGE PRICE | \$0      | \$0      | -        |  |
|               | AVERAGE DOM   | 0        | 0        | -        |  |

### Monthly Sales



### Monthly Total Sales Volume



# COMPASS



Compass makes no representations or warranties, express or implied, with respect to future market conditions or prices of residential product at the time the subject property or any competitive property is complete and ready for occupancy or with respect to any report, study, finding, recommendation or other information provided by Compass herein. Moreover, no warranty, express or implied, is made or should be assumed regarding the accuracy, adequacy, completeness, legality, reliability, merchantability or fitness for a particular purpose of any information, in part or whole, contained herein. All material is presented with the understanding that Compass shall not be deemed to provide legal, accounting or other professional services. This is